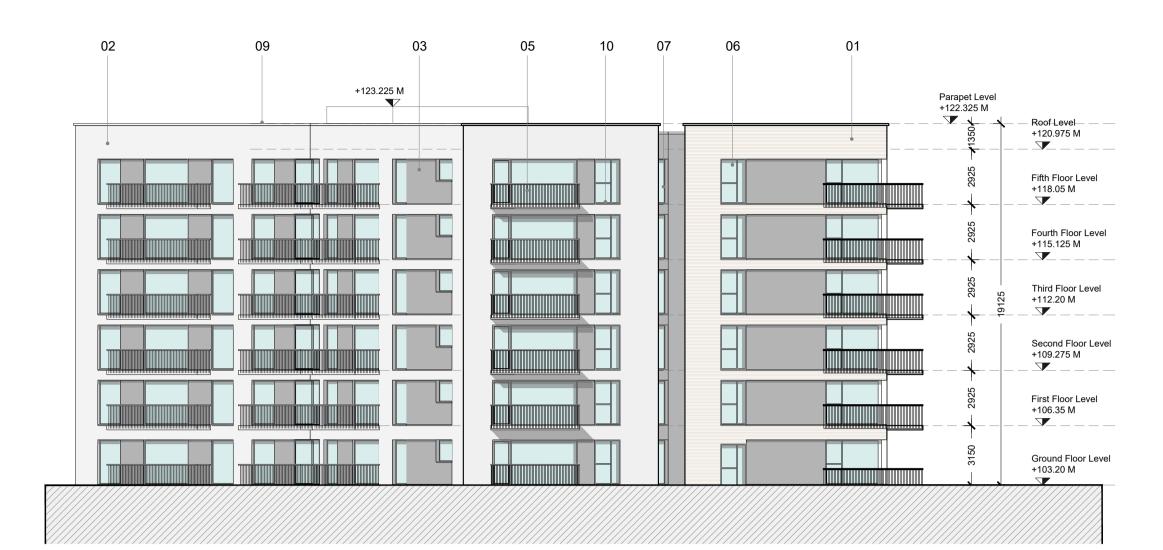

## Material legend

- 1. Selected brick finish
- 2. Selected render finish
- Spandrel cladding to selected colour
- 4. Selected metal cladding
- 5. Steel balconies with steel guarding
- 6. Double glazed windows/ doors/

screens to selected colour

- Selected light weight aluminium glazing system with spandrel
- panels
  8. Louvred privacy screen
- 9. Aluminium capping to parapets
- 10. Pressed aluminium sills to

T h e T r e e H o u s e 17 Richview Office Park, DUBLIN 14. T: (01) 6689888 E: info@jfa.ie W: www.jfa.ie

Ardstone Homes Ltd.

PROJECT
White Pines East SHD
Stocking Ave
DRAWING

Apartment Block E
Elevations

 SCALE
 JOB NO.

 1:200@A1
 1941

 DRAWN BY
 OC

 DATE
 March 2021

DRAWING NUMBER
WPE-JFA-EL-AE-DR-A-P4005