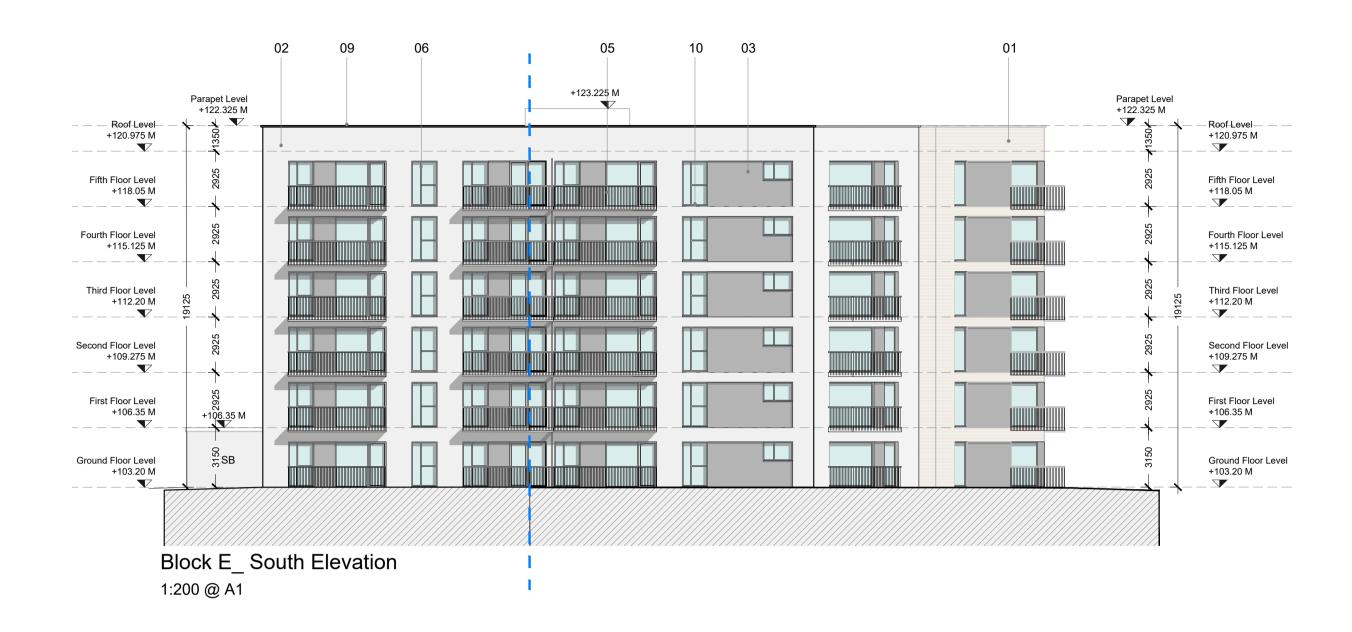

## Material legend

- 1. Selected brick finish
- 2. Selected render finish
- Spandrel cladding to selected colour
- 4. Selected metal cladding
- 5. Steel balconies with steel guarding
- 6. Double glazed windows/ doors/

screens to selected colour

- Selected light weight aluminium glazing system with spandrel
- panels
  8. Louvred privacy screen
- 9. Aluminium capping to parapets
- 10. Pressed aluminium sills to

T h e T r e e H o u s e 17 Richview Office Park, DUBLIN 14. T: (01) 6689888 E: info@jfa.ie W: www.jfa.ie

Ardstone Homes Ltd.

PROJECT
White Pines East SHD
Stocking Ave
DRAWING

Apartment Block E
Elevations

 SCALE
 JOB NO.

 1:200@A1
 1941

 DRAWN BY
 OC

 DATE
 March 2021

DRAWING NUMBER
WPE-JFA-EL-AE-DR-A-P4005