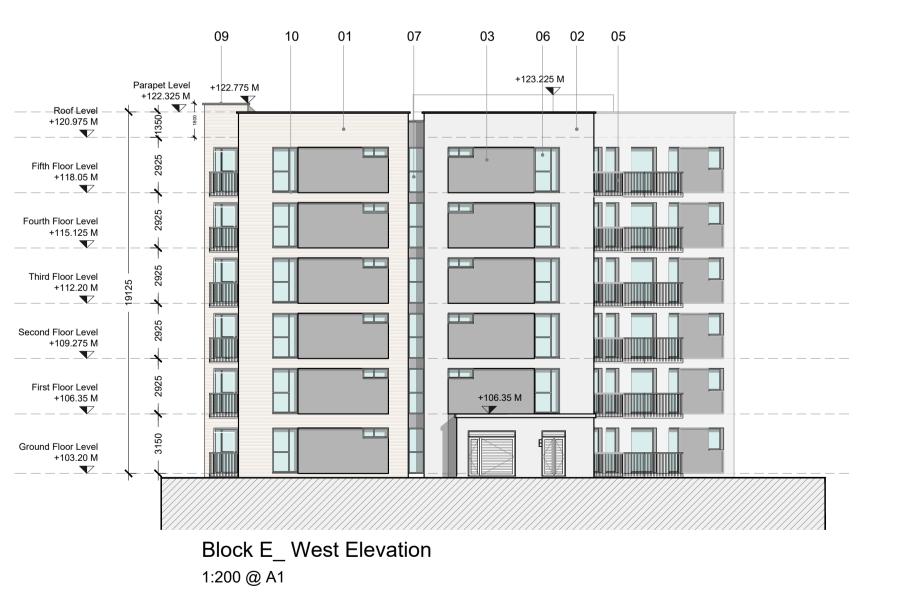

## Material legend

- 1. Selected brick finish
- 2. Selected render finish
- Spandrel cladding to selected colour
- 4. Selected metal cladding
- 5. Steel balconies with steel guarding
- 6. Double glazed windows/ doors/

screens to selected colour

- Selected light weight aluminium glazing system with spandrel
- panels
  8. Louvred privacy screen
- 9. Aluminium capping to parapets
- 10. Pressed aluminium sills to

T h e T r e e H o u s e 17 Richview Office Park, DUBLIN 14. T: (01) 6689888 E: info@jfa.ie W: www.jfa.ie

Ardstone Homes Ltd.

PROJECT
White Pines East SHD
Stocking Ave
DRAWING

Apartment Block E
Elevations

 SCALE
 JOB NO.

 1:200@A1
 1941

 DRAWN BY
 OC

 DATE
 March 2021

DRAWING NUMBER
WPE-JFA-EL-AE-DR-A-P4005