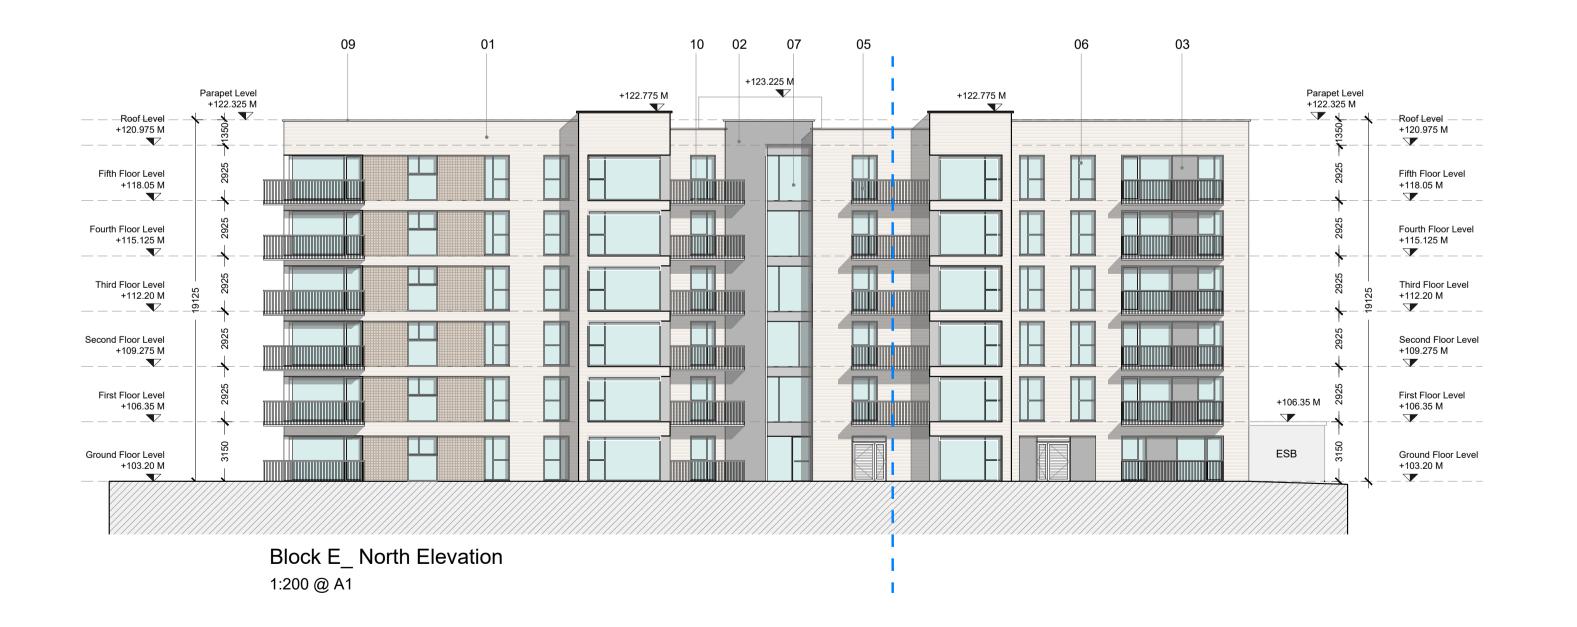

## Material legend

- 1. Selected brick finish
- 2. Selected render finish
- Spandrel cladding to selected colour
- 4. Selected metal cladding
- 5. Steel balconies with steel guarding
- 6. Double glazed windows/ doors/

screens to selected colour

- Selected light weight aluminium glazing system with spandrel
- panels
  8. Louvred privacy screen
- 9. Aluminium capping to parapets
- 10. Pressed aluminium sills to

T h e T r e e H o u s e 17 Richview Office Park, DUBLIN 14. T: (01) 6689888 E: info@jfa.ie W: www.jfa.ie

Ardstone Homes Ltd.

PROJECT
White Pines East SHD
Stocking Ave
DRAWING

Apartment Block E
Elevations

 SCALE
 JOB NO.

 1:200@A1
 1941

 DRAWN BY
 OC

 DATE
 March 2021

DRAWING NUMBER
WPE-JFA-EL-AE-DR-A-P4005